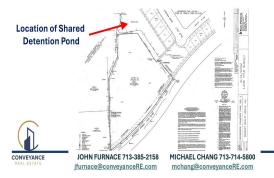

## Shared Detention Pond North of Property Equivalent to ~20,000 SF of Useable Land