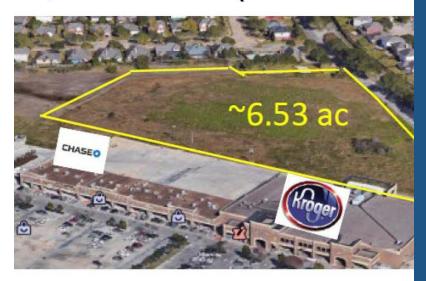

# ~6.53 ac

### Excellent Development Potential Residential/ Commercial/ Office Condos

~6.53 acres - Unrestricted

Shared Detention Pond - a Plus!

**Next to Established Retail and Residential Developments** 

Significant Frontage on Bissonnet

## Unrestricted ~6.53 Acres Next to Major Developments

JOHN FURNACE 713-385-2158 jfurnace@conveyanceRE.com MICHAEL CHANG 713-714-5800 mchang@conveyanceRE.com