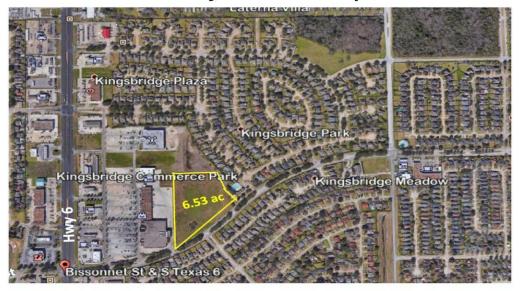

- · Minutes north of Sugar Land
- Located at the Four Corners of Highway 6 and Bissonnet in growing Ft. Bend County
- Development ready with infrastructure and shared detention

## Unrestricted ~6.53 Acres Next to Major Developments

JOHN FURNACE 713-385-2158 jfurnace@conveyanceRE.com MICHAEL CHANG 713-714-5800 mchang@conveyanceRE.com