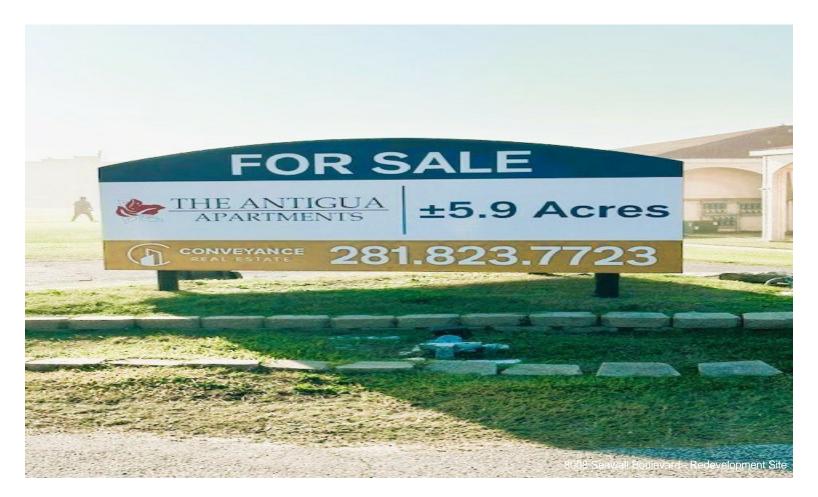

# **Prime Oceanfront Development Opportunity** 8008 Seawall Blvd, Galveston, TX 77551

Michael Chang Conveyance Real Estate LLC 4900 Fournace PI, Suite 500, Bellaire, TX 77401 mchang@conveyanceRE.com (281) 823-7723

| Price:              | \$14,775,000             |
|---------------------|--------------------------|
| Property Type:      | Land                     |
| Property Subtype:   | Commercial               |
| Proposed Use:       | Commercial               |
| Sale Type:          | Investment or Owner User |
| Total Lot Size:     | 5.92 AC                  |
| Sale Conditions:    | Redevelopment Project    |
| No. Lots:           | 1                        |
| Zoning Description: | С                        |
| APN / Parcel ID:    | 374999                   |

# Prime Oceanfront Development Opportunity

\$14,775,000

Conveyance Real Estate invites developers, investors,...

• 8008 Seawall Boulevard is an approximately 5.9-acre site located along the Galveston beachfront with an existing apartment complex currently closing.