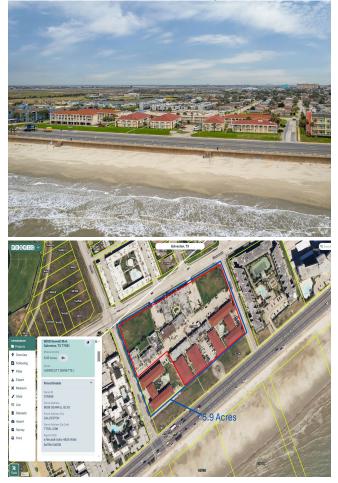

| Price:              | \$14,775,000             |
|---------------------|--------------------------|
| Property Type:      | Land                     |
| Property Subtype:   | Commercial               |
| Proposed Use:       | Commercial               |
| Sale Type:          | Investment or Owner User |
| Total Lot Size:     | 5.92 AC                  |
| Sale Conditions:    | Redevelopment Project    |
| No. Lots:           | 1                        |
| Zoning Description: | С                        |
| APN / Parcel ID:    | 374999                   |

# Prime Oceanfront Development Opportunity

\$14,775,000

Conveyance Real Estate invites developers, investors,...

• 8008 Seawall Boulevard is an approximately 5.9-acre site located along the Galveston beachfront with an existing apartment complex currently closing.

• Flexible zoning and tourism-focused market trends make this an ideal site for mixed-use projects, waterfront residences, beach resorts, and more.

• Redevelopment-ready site with several curb cuts and all utilities present, including sewer capacity for at least 164 units and 3-phase power.