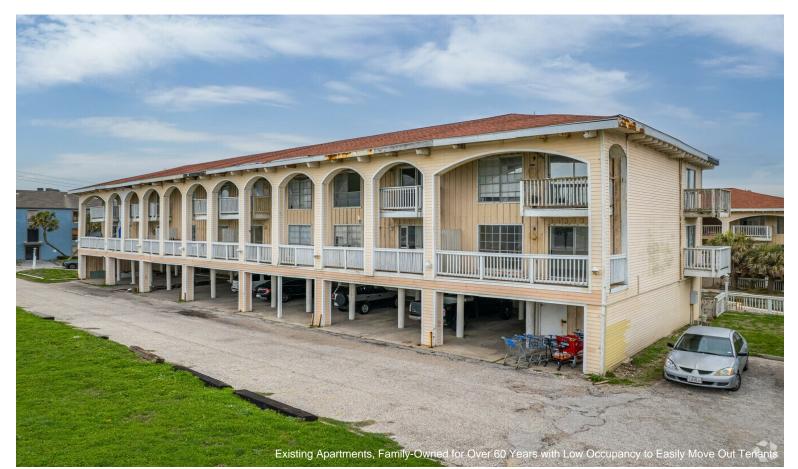

# Prime Oceanfront Development Opportunity

\$14,775,000

Conveyance Real Estate invites developers, investors,...

• 8008 Seawall Boulevard is an approximately 5.9-acre site located along the Galveston beachfront with an existing apartment complex currently closing.

• Flexible zoning and tourism-focused market trends make this an ideal site for mixed-use projects, waterfront residences, beach resorts, and more.

• Redevelopment-ready site with several curb cuts and all utilities present, including sewer capacity for at least 164 units and 3-phase power.