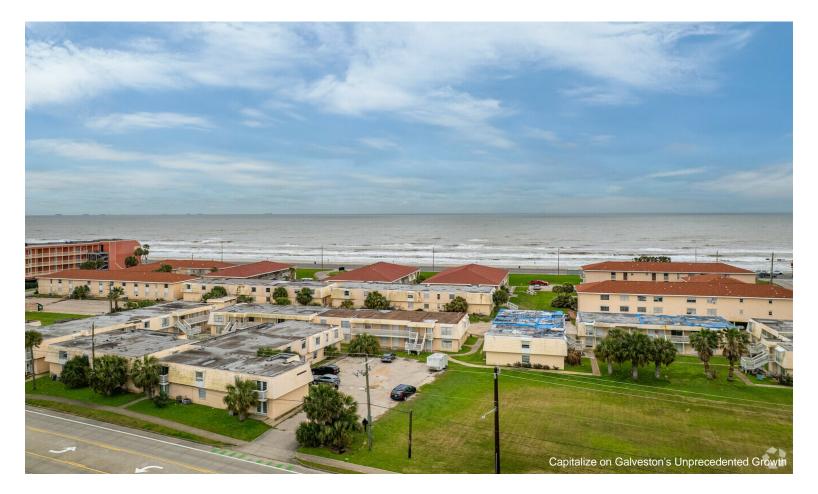

• Capitalize on growth as the population within a 3-mile radius rose by 12.8% from 2020 to 2024 and is estimated to increase another 7% by 2029.