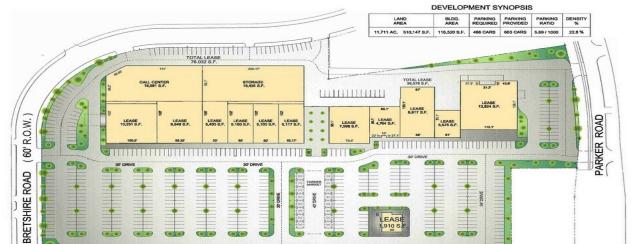

### CONCEPTUAL SITE PLAN - FOR ILLUSTRATION PURPOSES ONLY

HOMESTEAD ROAD ( 100' R.O.W. ) SITE PLAN SP-2A DRAWING NOT FOR PERMIT OR HOMESTEAD ROAD, HOUSTON, TEXAS Horizon Group JOB #: 32-13-01 DATE: 10-1-15 -40 80' 1