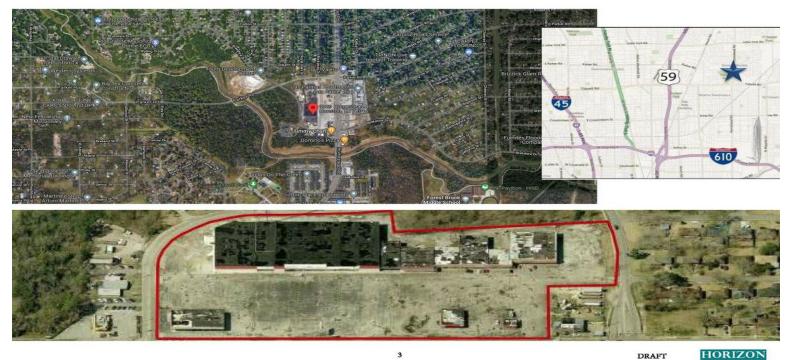

# 9929 Homestead Road

\$6,900,000

Located at 9929 Homestead, Houston, TX 77016, this expansive 11.71-acre commercial shopping center site is situated in northeast Houston, approximately two miles east of I-69 (Eastex Freeway). Once a bustling retail hub anchored by a 126,890 SF K-Mart and various pad-site retailers, the property has remained vacant since 2013, presenting a unique redevelopment opportunity.

9929 Homestead Rd, Houston, TX 77016