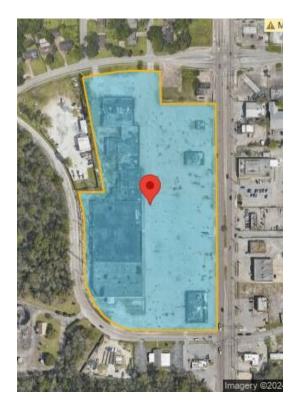

# 9929 Homestead Road

\$6,900,000

Located at 9929 Homestead, Houston, TX 77016, this expansive 11.71-acre commercial shopping center site is situated in northeast Houston, approximately two miles east of I-69 (Eastex Freeway). Once a bustling retail hub anchored by a 126,890 SF K-Mart and various pad-site retailers, the property has remained vacant since 2013, presenting a unique redevelopment opportunity.