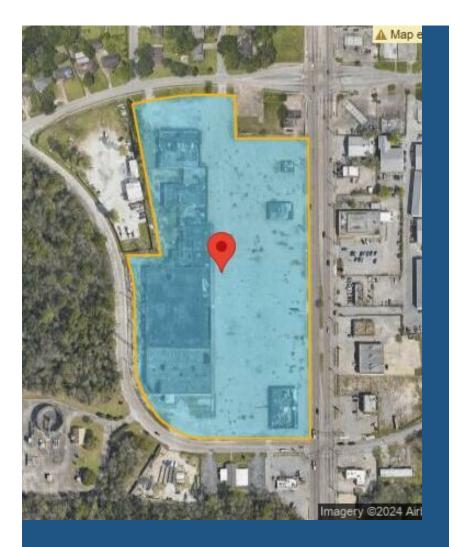

# 9929 Homestead Road

\$6,900,000

Located at 9929 Homestead, Houston, TX 77016, this expansive 11.71-acre commercial shopping center site is situated in northeast Houston, approximately two miles east of I-69 (Eastex Freeway). Once a bustling retail hub anchored by a 126,890 SF K-Mart and various pad-site retailers, the property has remained vacant since 2013, presenting a unique redevelopment opportunity.