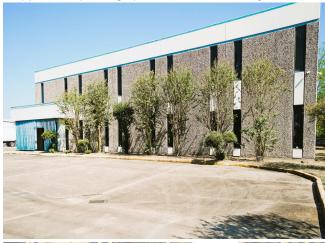

### 7031 Grand Blvd

\$18.00 /SF/YR

This building consists of office, warehouse, and flexible space, and is conveniently located only minutes away from the Medical Center, Downtown Houston, VA Hospital and NRG Stadium. The building is perfect for medical, research, service/ call center, and professional offices. All utilities are in place. Lease rate is triple net and negotiable. TI money available.

### 7031 Grand Blvd, Houston, TX 77054

This building consists of office, warehouse, and flexible space, and is conveniently located only minutes away from the Medical Center, Downtown Houston, VA Hospital and NRG Stadium. The building is perfect for medical, research, service/ call center, and professional offices. All utilities are in place. Lease rate is triple net and negotiable. TI money available.