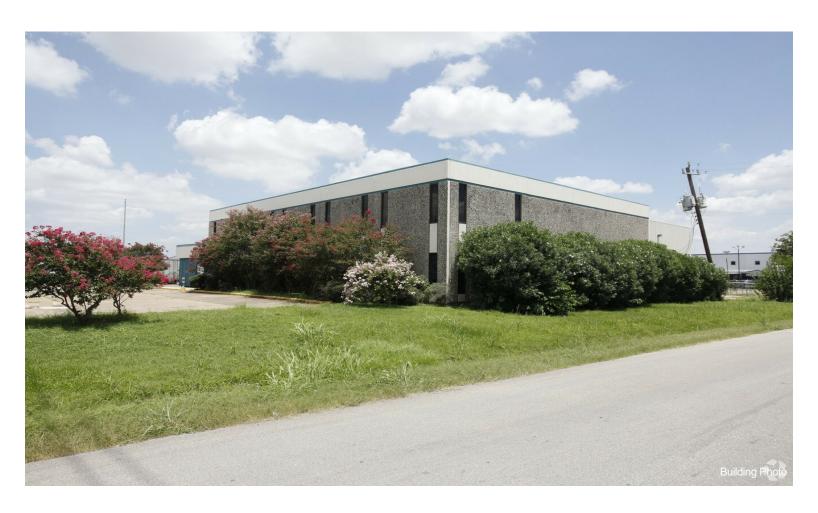

### 7031 Grand Blvd

7031 Grand Blvd, Houston, TX 77054

Michael Chang Conveyance Real Estate LLC 4900 Fournace PI, Suite 500,Bellaire, TX 77401 mchang@conveyanceRE.com (281) 823-7723

| Rental Rate:            | \$18.00 /SF/YR              |
|-------------------------|-----------------------------|
| Property Type:          | Flex                        |
| Property Subtype:       | Flex Research & Development |
| Building Class:         | В                           |
| Rentable Building Area: | 26,500 SF                   |
| Year Built:             | 1982                        |
| Rental Rate Mo:         | \$1.50 /SF/MO               |

### 7031 Grand Blvd

\$18.00 /SF/YR

This building consists of office, warehouse, and flexible space, and is conveniently located only minutes away from the Medical Center, Downtown Houston, VA Hospital and NRG Stadium. The building is perfect for medical, research, service/ call center, and professional offices. All utilities are in place. Lease rate is triple net and negotiable. TI money available.

### 7031 Grand Blvd, Houston, TX 77054

This building consists of office, warehouse, and flexible space, and is conveniently located only minutes away from the Medical Center, Downtown Houston, VA Hospital and NRG Stadium. The building is perfect for medical, research, service/ call center, and professional offices. All utilities are in place. Lease rate is triple net and negotiable. TI money available.