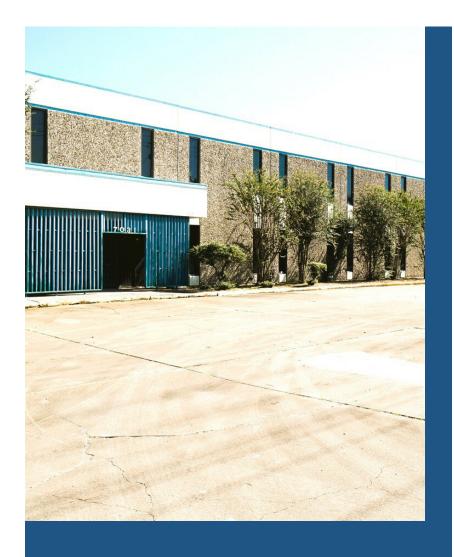

### 7031 Grand Blvd

\$18.00 /SF/YR

This building consists of office, warehouse, and flexible space, and is conveniently located only minutes away from the Medical Center, Downtown Houston, VA Hospital and NRG Stadium. The building is perfect for medical, research, service/ call center, and professional offices. All utilities are in place. Lease rate is triple net and negotiable. TI money available.

### 7031 Grand Blvd, Houston, TX 77054

This building consists of office, warehouse, and flexible space, and is conveniently located only minutes away from the Medical Center, Downtown Houston, VA Hospital and NRG Stadium. The building is perfect for medical, research, service/ call center, and professional offices. All utilities are in place. Lease rate is triple net and negotiable. TI money available.