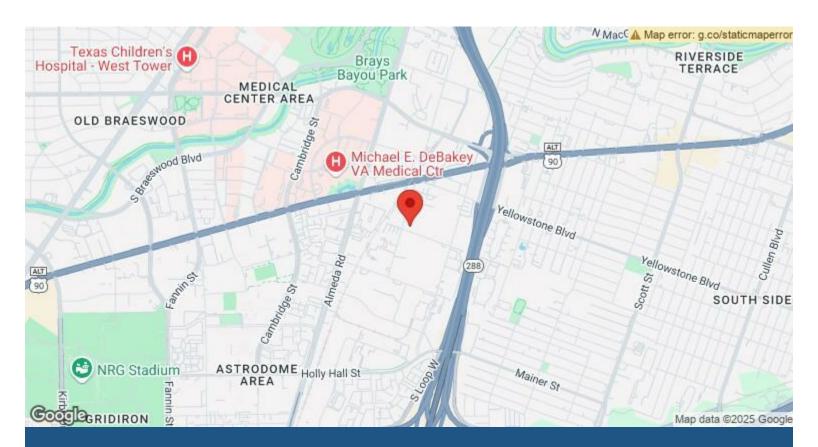

### 7031 Grand Blvd

7031 Grand Blvd, Houston, TX 77054

Michael Chang Conveyance Real Estate LLC 4900 Fournace PI, Suite 500,Bellaire, TX 77401 mchang@conveyanceRE.com (281) 823-7723

| Rental Rate:            | \$18.00 /SF/YR              |
|-------------------------|-----------------------------|
| Property Type:          | Flex                        |
| Property Subtype:       | Flex Research & Development |
| Building Class:         | В                           |
| Rentable Building Area: | 26,500 SF                   |
| Year Built:             | 1982                        |
| Rental Rate Mo:         | \$1.50 /SF/MO               |

### 7031 Grand Blvd

\$18.00 /SF/YR

This building consists of office, warehouse, and flexible space, and is conveniently located only minutes away from the Medical Center, Downtown Houston, VA Hospital and NRG Stadium. The building is perfect for medical, research, service/ call center, and professional offices. All utilities are in place. Lease rate is triple net and negotiable. TI money available.

### 7031 Grand Blvd, Houston, TX 77054

This building consists of office, warehouse, and flexible space, and is conveniently located only minutes away from the Medical Center, Downtown Houston, VA Hospital and NRG Stadium. The building is perfect for medical, research, service/ call center, and professional offices. All utilities are in place. Lease rate is triple net and negotiable. TI money available.