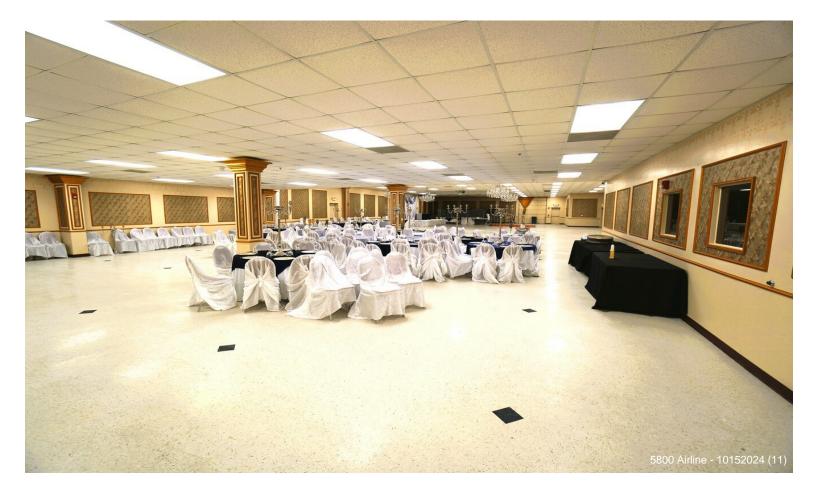

The ground floor is ~18,000 SF with a small ballroom (approx. capacity 220), large ballroom (approx. capacity 500), chapel (approx. capacity 125), fully equipped commercial kitchen, full-service buffet service areas, and garage door for easy loading and unloading. Use of chairs, tables, DJ equipment, decorations, catering equipment, etc. is negotiable and...

#### **1st Floor**

| Space Available | 18,000 SF       | The ground floor is ~18,000 SF with a small ballroom<br>(approx. capacity 220), large ballroom (approx. capacit<br>500), chapel (approx. capacity 125), fully<br>equipped commercial kitchen, full-service buffet service<br>areas, and garage door for easy loading and unloading.<br>Use of chairs, tables, DJ equipment, decorations, cate<br>equipment, etc. is negotiable and can be included with<br>lease. |
|-----------------|-----------------|-------------------------------------------------------------------------------------------------------------------------------------------------------------------------------------------------------------------------------------------------------------------------------------------------------------------------------------------------------------------------------------------------------------------|
| Rental Rate     | \$15.00 /SF/YR  |                                                                                                                                                                                                                                                                                                                                                                                                                   |
| Date Available  | Now             |                                                                                                                                                                                                                                                                                                                                                                                                                   |
| Service Type    | Tenant Electric |                                                                                                                                                                                                                                                                                                                                                                                                                   |
| Space Type      | Relet           |                                                                                                                                                                                                                                                                                                                                                                                                                   |
| Space Use       | Flex            |                                                                                                                                                                                                                                                                                                                                                                                                                   |
| Lease Term      | Negotiable      |                                                                                                                                                                                                                                                                                                                                                                                                                   |
|                 |                 |                                                                                                                                                                                                                                                                                                                                                                                                                   |

The ground floor is ~18,000 SF with a small ballroom (approx. capacity 220), large ballroom (approx. capacity 500), chapel (approx. capacity 125), fully equipped commercial kitchen, full-service buffet service areas, and garage door for easy loading and unloading. Use of chairs, tables, DJ equipment, decorations, catering equipment, etc. is negotiable and can be included with the lease.