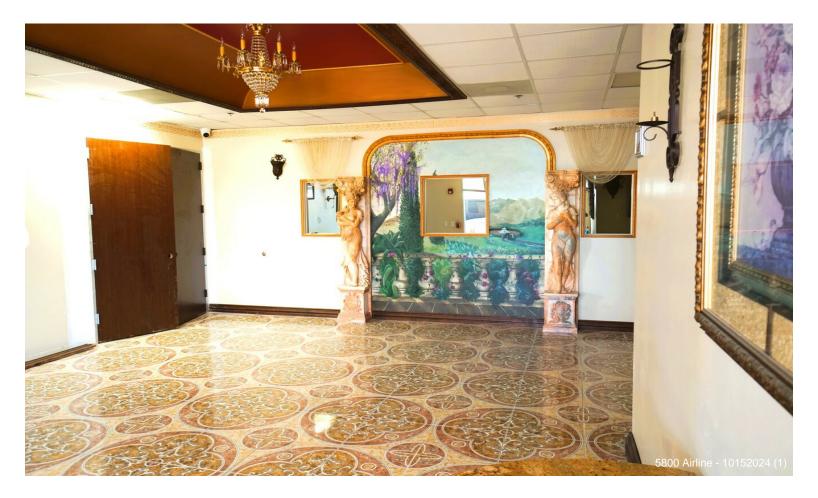

The ground floor is ~18,000 SF with a small ballroom (approx. capacity 220), large ballroom (approx. capacity 500), chapel (approx. capacity 125), fully equipped commercial kitchen, full-service buffet service areas, and garage door for easy loading and unloading. Use of chairs, tables, DJ equipment, decorations, catering equipment, etc. is negotiable and...

The ground floor is ~18,000 SF with a small ballroom (approx. capacity 220), large ballroom (approx. capacity 500), chapel (approx. capacity 125), fully equipped commercial kitchen, full-service buffet service areas, and garage door for easy loading and unloading. Use of chairs, tables, DJ equipment, decorations, catering equipment, etc. is negotiable and can be included with the lease.