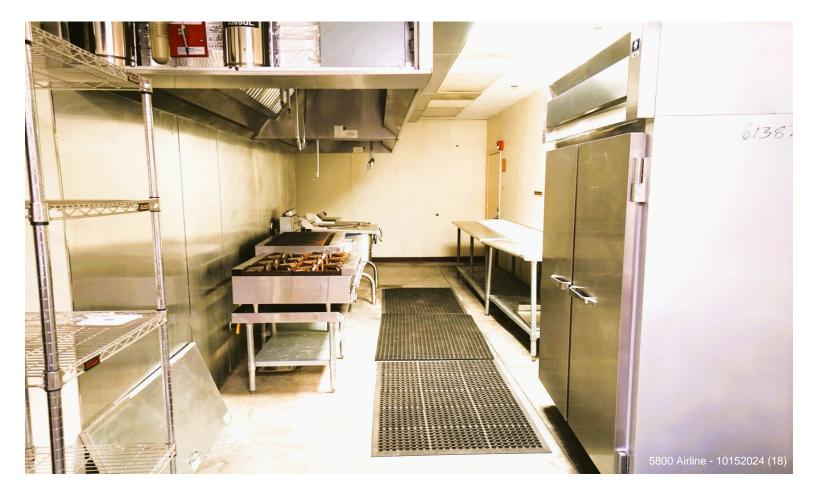

The ground floor is ~18,000 SF with a small ballroom (approx. capacity 220), large ballroom (approx. capacity 500), chapel (approx. capacity 125), fully equipped commercial kitchen, full-service buffet service areas, and garage door for easy loading and unloading. Use of chairs, tables, DJ equipment, decorations, catering equipment, etc. is negotiable and...

#### **1st Floor**

| Space Available | 18,000 SF       | The ground floor is ~18,000 SF with a small ballroom<br>(approx. capacity 220), large ballroom (approx. capacit<br>500), chapel (approx. capacity 125), fully<br>equipped commercial kitchen, full-service buffet service<br>areas, and garage door for easy loading and unloading.<br>Use of chairs, tables, DJ equipment, decorations, cate<br>equipment, etc. is negotiable and can be included with<br>lease. |
|-----------------|-----------------|-------------------------------------------------------------------------------------------------------------------------------------------------------------------------------------------------------------------------------------------------------------------------------------------------------------------------------------------------------------------------------------------------------------------|
| Rental Rate     | \$15.00 /SF/YR  |                                                                                                                                                                                                                                                                                                                                                                                                                   |
| Date Available  | Now             |                                                                                                                                                                                                                                                                                                                                                                                                                   |
| Service Type    | Tenant Electric |                                                                                                                                                                                                                                                                                                                                                                                                                   |
| Space Type      | Relet           |                                                                                                                                                                                                                                                                                                                                                                                                                   |
| Space Use       | Flex            |                                                                                                                                                                                                                                                                                                                                                                                                                   |
| Lease Term      | Negotiable      |                                                                                                                                                                                                                                                                                                                                                                                                                   |
|                 |                 |                                                                                                                                                                                                                                                                                                                                                                                                                   |

The ground floor is ~18,000 SF with a small ballroom (approx. capacity 220), large ballroom (approx. capacity 500), chapel (approx. capacity 125), fully equipped commercial kitchen, full-service buffet service areas, and garage door for easy loading and unloading. Use of chairs, tables, DJ equipment, decorations, catering equipment, etc. is negotiable and can be included with the lease.