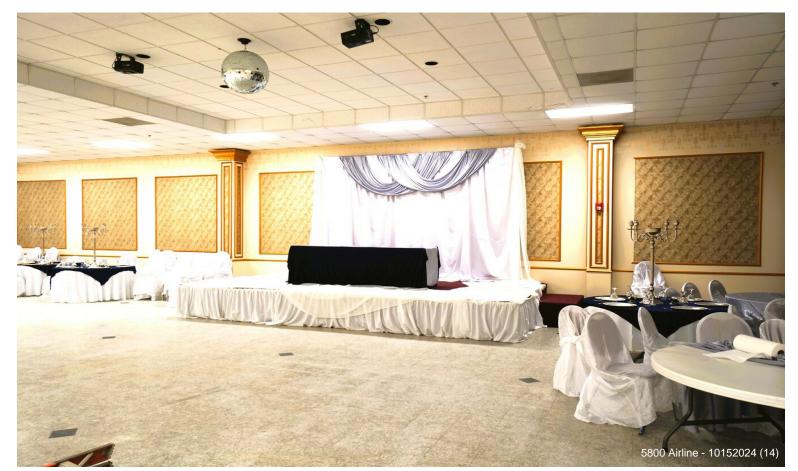

The ground floor is ~18,000 SF with a small ballroom (approx. capacity 220), large ballroom (approx. capacity 500), chapel (approx. capacity 125), fully equipped commercial kitchen, full-service buffet service areas, and garage door for easy loading and unloading. Use of chairs, tables, DJ equipment, decorations, catering equipment, etc. is negotiable and...

#### **1st Floor**

| Space Available | 18,000 SF       | The ground floor is ~18,000 SF with a small ballroom<br>(approx. capacity 220), large ballroom (approx. capacit<br>500), chapel (approx. capacity 125), fully<br>equipped commercial kitchen, full-service buffet service<br>areas, and garage door for easy loading and unloading.<br>Use of chairs, tables, DJ equipment, decorations, cate<br>equipment, etc. is negotiable and can be included with<br>lease. |
|-----------------|-----------------|-------------------------------------------------------------------------------------------------------------------------------------------------------------------------------------------------------------------------------------------------------------------------------------------------------------------------------------------------------------------------------------------------------------------|
| Rental Rate     | \$15.00 /SF/YR  |                                                                                                                                                                                                                                                                                                                                                                                                                   |
| Date Available  | Now             |                                                                                                                                                                                                                                                                                                                                                                                                                   |
| Service Type    | Tenant Electric |                                                                                                                                                                                                                                                                                                                                                                                                                   |
| Space Type      | Relet           |                                                                                                                                                                                                                                                                                                                                                                                                                   |
| Space Use       | Flex            |                                                                                                                                                                                                                                                                                                                                                                                                                   |
| Lease Term      | Negotiable      |                                                                                                                                                                                                                                                                                                                                                                                                                   |
|                 |                 |                                                                                                                                                                                                                                                                                                                                                                                                                   |

The ground floor is ~18,000 SF with a small ballroom (approx. capacity 220), large ballroom (approx. capacity 500), chapel (approx. capacity 125), fully equipped commercial kitchen, full-service buffet service areas, and garage door for easy loading and unloading. Use of chairs, tables, DJ equipment, decorations, catering equipment, etc. is negotiable and can be included with the lease.