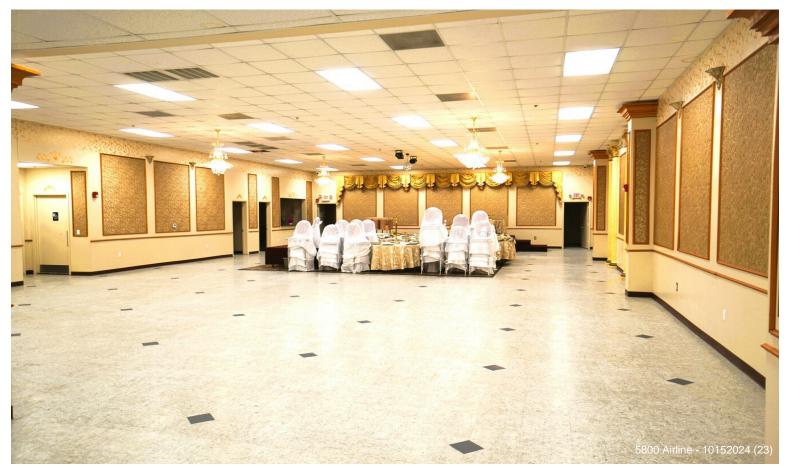

The ground floor is ~18,000 SF with a small ballroom (approx. capacity 220), large ballroom (approx. capacity 500), chapel (approx. capacity 125), fully equipped commercial kitchen, full-service buffet service areas, and garage door for easy loading and unloading. Use of chairs, tables, DJ equipment, decorations, catering equipment, etc. is negotiable and...

#### **1st Floor**

| Space Available | 18,000 SF       | The ground floor is ~18,000 SF with a small ballroom<br>(approx. capacity 220), large ballroom (approx. capacit<br>500), chapel (approx. capacity 125), fully<br>equipped commercial kitchen, full-service buffet service<br>areas, and garage door for easy loading and unloading.<br>Use of chairs, tables, DJ equipment, decorations, cate<br>equipment, etc. is negotiable and can be included with<br>lease. |
|-----------------|-----------------|-------------------------------------------------------------------------------------------------------------------------------------------------------------------------------------------------------------------------------------------------------------------------------------------------------------------------------------------------------------------------------------------------------------------|
| Rental Rate     | \$15.00 /SF/YR  |                                                                                                                                                                                                                                                                                                                                                                                                                   |
| Date Available  | Now             |                                                                                                                                                                                                                                                                                                                                                                                                                   |
| Service Type    | Tenant Electric |                                                                                                                                                                                                                                                                                                                                                                                                                   |
| Space Type      | Relet           |                                                                                                                                                                                                                                                                                                                                                                                                                   |
| Space Use       | Flex            |                                                                                                                                                                                                                                                                                                                                                                                                                   |
| Lease Term      | Negotiable      |                                                                                                                                                                                                                                                                                                                                                                                                                   |
|                 |                 |                                                                                                                                                                                                                                                                                                                                                                                                                   |

The ground floor is ~18,000 SF with a small ballroom (approx. capacity 220), large ballroom (approx. capacity 500), chapel (approx. capacity 125), fully equipped commercial kitchen, full-service buffet service areas, and garage door for easy loading and unloading. Use of chairs, tables, DJ equipment, decorations, catering equipment, etc. is negotiable and can be included with the lease.