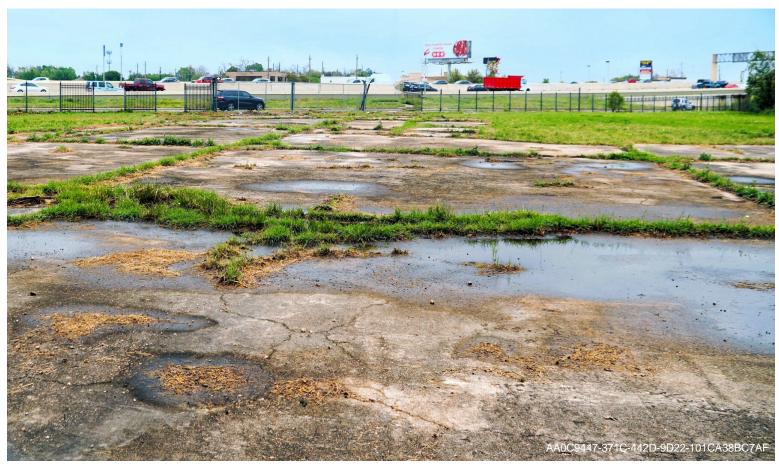

## **Property Photos**

# 12747 Northwest Freeway & Pinemont

\$6,078,415

Lot size ±3.98 acres (see approximate property boundaries, buyer to order new survey)

Over 400' linear frontage on US-290 and three curb cuts 179,224 average daily vehicle count (2022)

Surrounded by retail, office and residential developments...

- Prime development land, subject property is approximately 173,669 square feet (3.987 acres) with over 400 feet of freeway frontage. Buyer to verify dimensions and order new survey. Existing survey is provided for illustrative purpose only.
- Location is surrounded by retail, office and residential developments with 179,224 average daily vehicle count (2022).
- This area is home to TAM International, Geospace Technologies,...