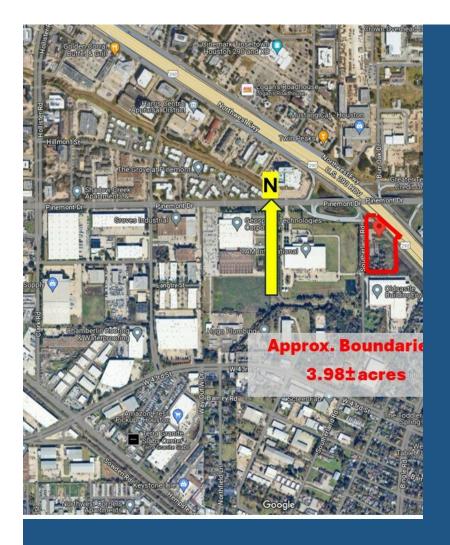

# 12747 Northwest Freeway & Pinemont

\$6,078,415

Lot size ±3.98 acres (see approximate property boundaries, buyer to order new survey)

Over 400' linear frontage on US-290 and three curb cuts 179,224 average daily vehicle count (2022)

### **0 Northwest Freeway, Houston, TX 77092**

Lot size ±3.98 acres (see approximate property boundaries, buyer to order new survey) Over 400' linear frontage on US-290 and three curb cuts 179,224 average daily vehicle count (2022) Surrounded by retail, office and residential developments