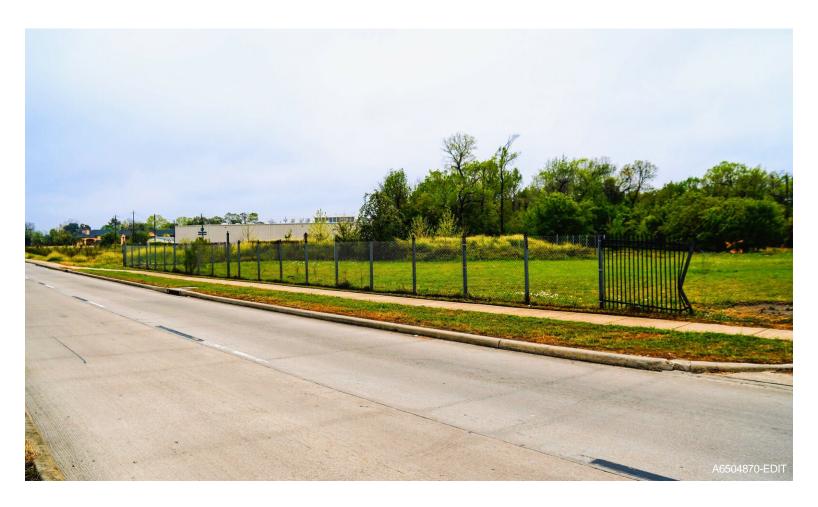

## **Property Photos**

# 12747 Northwest Freeway & Pinemont

\$6,078,415

Lot size ±3.98 acres (see approximate property boundaries, buyer to order new survey)

Over 400' linear frontage on US-290 and three curb cuts 179,224 average daily vehicle count (2022)

Surrounded by retail, office and residential developments...

- Prime development land, subject property is approximately 173,669 square feet (3.987 acres) with over 400 feet of freeway frontage. Buyer to verify dimensions and order new survey. Existing survey is provided for illustrative purpose only.
- Location is surrounded by retail, office and residential developments with 179,224 average daily vehicle count (2022).
- This area is home to TAM International, Geospace Technologies,...