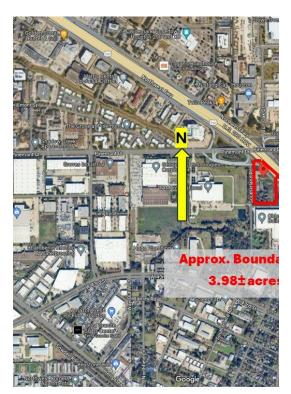

# 12747 Northwest Freeway & Pinemont

\$6,078,415

Lot size ±3.98 acres (see approximate property boundaries, buyer to order new survey)

Over 400' linear frontage on US-290 and three curb cuts 179,224 average daily vehicle count (2022)

### **0 Northwest Freeway, Houston, TX 77092**

Lot size ±3.98 acres (see approximate property boundaries, buyer to order new survey) Over 400' linear frontage on US-290 and three curb cuts 179,224 average daily vehicle count (2022) Surrounded by retail, office and residential developments