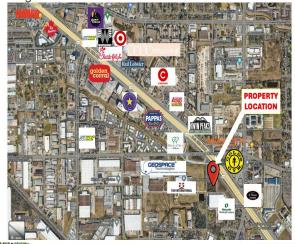

Surrounded by retail, office and residential developments...

- Prime development land, subject property is approximately 173,669 square feet (3.987 acres) with over 400 feet of freeway frontage. Buyer to verify dimensions and order new survey. Existing survey is provided for illustrative purpose only.
- Location is surrounded by retail, office and residential developments with 179,224 average daily vehicle count (2022).
- This area is home to TAM International, Geospace Technologies,...